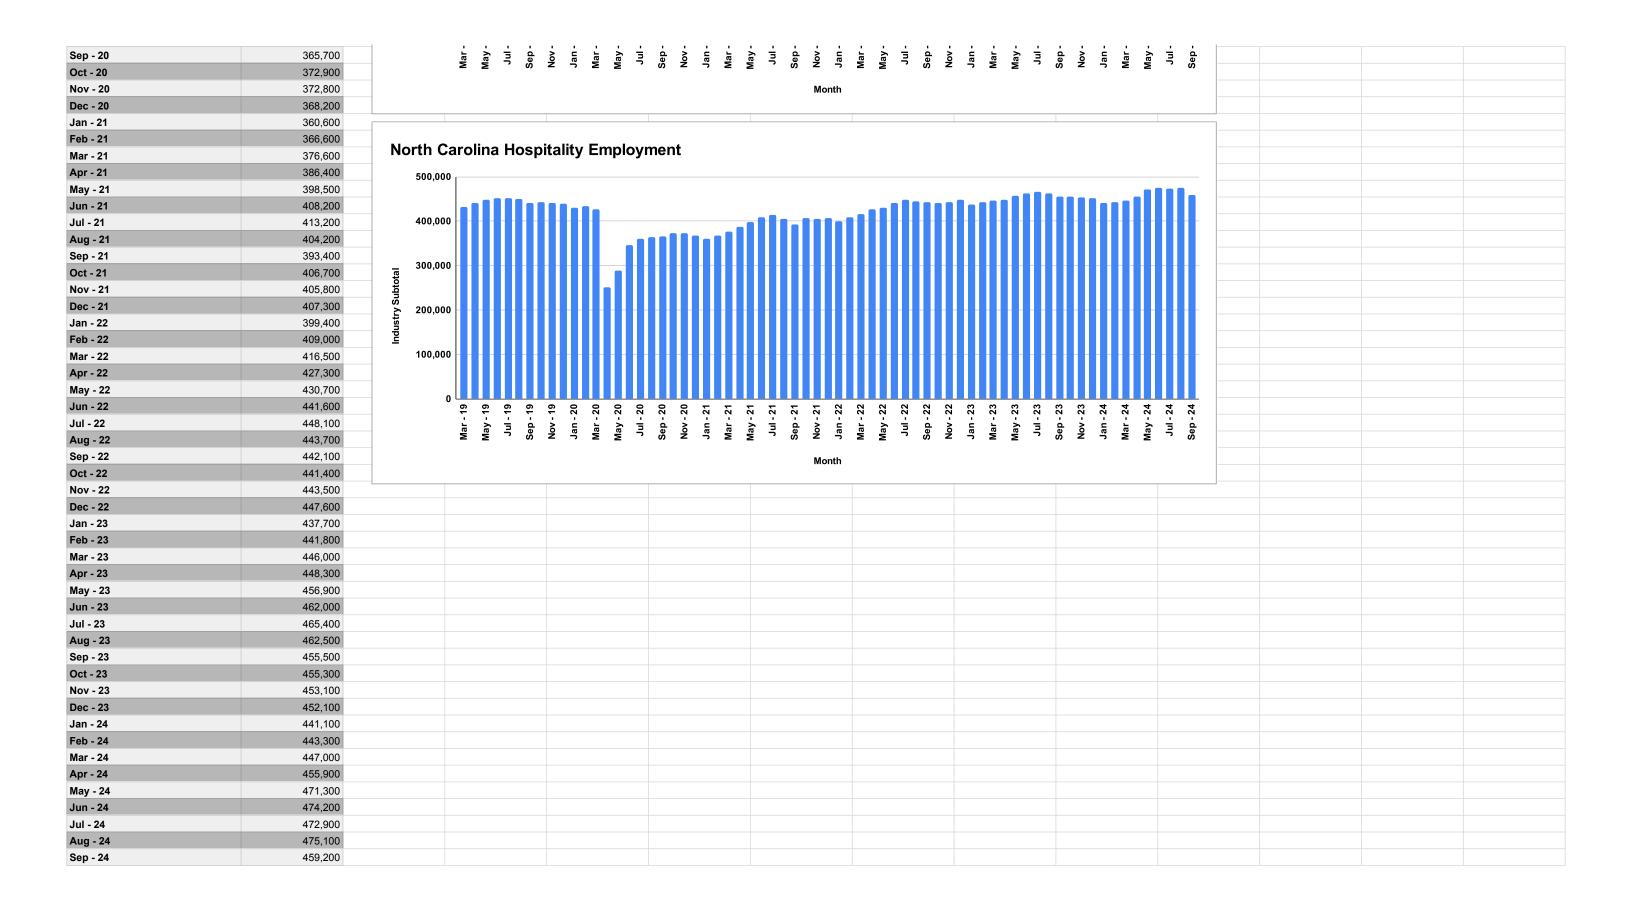

| All Industries                           | 149,10            | 60 133,657           | 139,460                                 | 123,876              | 120,192       | 139,511                  | 132,457   | 167,623           | 183,747         | 166,472          | 163,560       | 132,538              | 146,021        |
|------------------------------------------|-------------------|----------------------|-----------------------------------------|----------------------|---------------|--------------------------|-----------|-------------------|-----------------|------------------|---------------|----------------------|----------------|
| All Other Industries                     | 110,80            |                      | 109,960                                 | 102,876              | 93,992        | 119,111                  | 115,157   | 148,823           | 170,347         | 152,572          | 153,960       | 128,038              | 125,546        |
| All Other maddites                       | 110,00            | 100,007              | 103,300                                 | 102,070              | 30,332        | 115,111                  | 110,107   | 140,020           | 170,047         | 102,072          | 100,500       | 120,000              | 120,040        |
|                                          |                   |                      |                                         |                      | Yearly Change | in Employment (2         | 022/2021) |                   |                 |                  |               |                      |                |
| Industry                                 | January           | February             | March Apri                              | l May                | June          | July                     | A         | August            | September       | October N        | ovember       | December Av          | verage         |
| Food Services & Drinking Places          | 30,70             | 35,800               | 33,400                                  | 34,900               | 26,900        | 29,700                   | 30,600    | 32,700            | 39,500          | 25,800           | 30,800        | 31,800               | 31,883         |
| Accommodations                           | 8,10              | 6,600                | 6,500                                   | 6,000                | 5,300         | 3,700                    | 4,300     | 6,800             | 9,200           | 8,900            | 6,900         | 8,500                | 6,733          |
| Industry Subtotal                        | 38,80             | 00 42,400            | 39,900                                  | 40,900               | 32,200        | 33,400                   | 34,900    | 39,500            | 48,700          | 34,700           | 37,700        | 40,300               | 38,617         |
| All Industries                           | 74,42             | 27 99,554            | 145,634                                 | 165,296              | 192,572       | 165,915                  | 189,422   | 119,979           | 140,636         | 122,059          | 26,318        | 16,671               | 121,540        |
| All Other Industries                     | 35,62             |                      | 105,734                                 | 124,396              | 160,372       | 132,515                  | 154,522   | 80,479            | 91,936          | 87,359           | (11,382)      | (23,629)             | 82,924         |
|                                          |                   | ·                    | ,                                       | ,                    |               |                          |           | ·                 | ,               | ·                | ( , , ,       |                      | · ·            |
| Industry                                 | January           | February             | March Apri                              | May                  | June          | in Employment (2<br>July | •         | August            | September       | October N        | ovember       | December Av          | verage         |
| Food Services & Drinking Places          | (27,00            | •                    | (7,600)                                 | 157,400              | 123,600       | 79,800                   | 73,500    | 4ugust<br>65,000  | 63,400          | 56,400           | 59,600        | 66,900               | 57,642         |
| Accommodations                           | (3,90             |                      | (2,900)                                 | 18,800               | 18,200        | 15,200                   | 15,000    | 14,000            | 13,000          | 12,100           | 11,100        | 12,500               | 9,842          |
| Industry Subtotal                        | (30,90            | 0) (24,300)          | (10,500)                                | 176,200              | 141,800       | 95,000                   | 88,500    | 79,000            | 76,400          | 68,500           | 70,700        | 79,400               | 67,483         |
| All Industries                           | (71,84            | 3) (91,928)          | 206,363                                 | 880,515              | 797,522       | 521,725                  | 450,227   | 338,403           | 292,493         | 219,555          | 199,678       | 216,150              | 329,905        |
| All Other Industries                     | (40,94            |                      | 216,863                                 | 704,315              | 655,722       | 426,725                  | 361,727   | 259,403           | 216,093         | 151,055          | 128,978       | 136,750              | 262,422        |
|                                          | (13)-             | (::,==3)             | 2.3,000                                 |                      |               |                          |           |                   | ,               | ,                | .=5,          | 300,00               |                |
|                                          |                   |                      |                                         |                      |               | in Employment (2         |           |                   |                 |                  |               |                      |                |
| Industry Food Services & Drinking Places | January<br>(18,90 | February 0) (12,800) | March April (12,600)                    | (8,800) May          | (13,200) June | (4,700)                  | 200       | August<br>(3,800) | September 3,700 | October N<br>800 | ovember 4,500 | December Av<br>8,300 | verage (4,775) |
| Accommodations                           | (3,00             |                      | (3,200)                                 | (4,100)              | (4,100)       | (4,800)                  | (3,200)   | (2,500)           | (2,200)         | (1,800)          | (2,000)       | (400)                | (2,975)        |
|                                          | (21.22            | 2) (47.22)           | (47.00)                                 | (12.22)              | (47.000) I    | (0.700)                  | (2.222)   | (1.222)           |                 | (,,,,,)          |               |                      | (= ==0)        |
| Industry Subtotal                        | (21,90            | 0) (17,200)          | (15,800)                                | (12,900)             | (17,300)      | (9,500)                  | (3,000)   | (6,300)           | 1,500           | (1,000)          | 2,500         | 7,900                | (7,750)        |
| All Industries                           | 28,90             | 05 (1,819)           | 40,220                                  | 63,936               | 72,043        | 38,237                   | 46,379    | 50,861            | 35,388          | (5,991)          | (4,650)       | 16,895               | 31,700         |
| All Other Industries                     | 50,80             | 05 15,381            | 56,020                                  | 76,836               | 89,343        | 47,737                   | 49,379    | 57,161            | 33,888          | (4,991)          | (7,150)       | 8,995                | 39,450         |
| North Carolina Hospitality Emp           | _                 |                      |                                         |                      |               |                          |           |                   |                 |                  |               |                      |                |
| Month                                    | Industry Subtotal |                      | Carolina Hospitali                      | ty Employmen         |               |                          |           |                   |                 |                  |               |                      |                |
| Mar - 19                                 | 432,3             |                      | zaronna mospitan                        | ty Employmen         | •             |                          |           |                   |                 |                  |               |                      |                |
| Apr - 19                                 | 440,2             | 500.00               | 00                                      |                      |               |                          |           |                   |                 |                  |               |                      |                |
| May - 19                                 | 448,0             |                      |                                         |                      |               |                          |           |                   |                 |                  |               |                      |                |
| Jun - 19                                 | 451,1             |                      |                                         | ~                    |               |                          |           |                   |                 |                  |               |                      |                |
| Jul - 19                                 | 451,1             | 400.00               | 00                                      |                      |               | <b>\</b>                 |           |                   |                 |                  |               |                      |                |
| Aug - 19                                 | 450,0             |                      |                                         |                      |               |                          |           |                   |                 |                  |               |                      |                |
| Sep - 19                                 | 440,6             |                      |                                         |                      |               |                          |           |                   |                 |                  |               |                      |                |
| Oct - 19<br>Nov - 19                     | 442,4             | _ 300,00             | 00                                      |                      |               |                          |           |                   |                 |                  |               |                      |                |
| Nov - 19<br>Dec - 19                     | 441,0             | ŏ                    |                                         | V                    |               |                          |           |                   |                 |                  |               |                      |                |
| Jan - 20                                 | 439,7<br>430,3    | <u>ი</u> ა           |                                         | •                    |               |                          |           |                   |                 |                  |               |                      |                |
| Feb - 20                                 | 430,3             | £ 200.00             | 00                                      |                      |               |                          |           |                   |                 |                  |               |                      |                |
| Mar - 20                                 | 433,3             |                      |                                         |                      |               |                          |           |                   |                 |                  |               |                      |                |
| Apr - 20                                 | 251,1             | 00                   |                                         |                      |               |                          |           |                   |                 |                  |               |                      |                |
| May - 20                                 | 288,9             | 100,00               | 00                                      |                      |               |                          |           |                   |                 |                  |               |                      |                |
| Jun - 20                                 | 346,6             |                      |                                         |                      |               |                          |           |                   |                 |                  |               |                      |                |
| Jul - 20                                 | 359,6             |                      |                                         |                      |               |                          |           |                   |                 |                  |               |                      |                |
| Aug - 20                                 | 364,7             |                      | 0 6 6 6 6 6 6 6 6 6 6 6 6 6 6 6 6 6 6 6 | . 20<br>. 20<br>. 20 | 8 2 2 2 2     | 2 2 2 2                  | 2 2 2 2   | E E E E           | 23 23 24 24 24  | 4 4              |               |                      |                |
|                                          | 304,7             |                      |                                         |                      | 4 4 N N       | 4 4 4                    | 4 4 4     | 4 4 4 4           | 1 1 1 1 1       | 7 7              |               |                      |                |